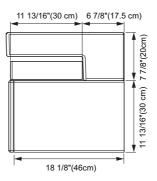

## **ROUGH-IN DIMENSIONS**

|                  |   |                                                                                                                                                                                                                                                                                                                                                                                                                                                                                                                                                                                                                                                                                                                                                                                                                                                                                                                                                                                                                                                                                                                                                                                                                                                                                                                                                                                                                                                                                                                                                                                                                                                                                                                                                                                                                                                                                                                                                                                                                                                                                                                                | _   |                       |  |
|------------------|---|--------------------------------------------------------------------------------------------------------------------------------------------------------------------------------------------------------------------------------------------------------------------------------------------------------------------------------------------------------------------------------------------------------------------------------------------------------------------------------------------------------------------------------------------------------------------------------------------------------------------------------------------------------------------------------------------------------------------------------------------------------------------------------------------------------------------------------------------------------------------------------------------------------------------------------------------------------------------------------------------------------------------------------------------------------------------------------------------------------------------------------------------------------------------------------------------------------------------------------------------------------------------------------------------------------------------------------------------------------------------------------------------------------------------------------------------------------------------------------------------------------------------------------------------------------------------------------------------------------------------------------------------------------------------------------------------------------------------------------------------------------------------------------------------------------------------------------------------------------------------------------------------------------------------------------------------------------------------------------------------------------------------------------------------------------------------------------------------------------------------------------|-----|-----------------------|--|
|                  |   |                                                                                                                                                                                                                                                                                                                                                                                                                                                                                                                                                                                                                                                                                                                                                                                                                                                                                                                                                                                                                                                                                                                                                                                                                                                                                                                                                                                                                                                                                                                                                                                                                                                                                                                                                                                                                                                                                                                                                                                                                                                                                                                                |     |                       |  |
|                  |   | -                                                                                                                                                                                                                                                                                                                                                                                                                                                                                                                                                                                                                                                                                                                                                                                                                                                                                                                                                                                                                                                                                                                                                                                                                                                                                                                                                                                                                                                                                                                                                                                                                                                                                                                                                                                                                                                                                                                                                                                                                                                                                                                              | Ħ   |                       |  |
|                  |   |                                                                                                                                                                                                                                                                                                                                                                                                                                                                                                                                                                                                                                                                                                                                                                                                                                                                                                                                                                                                                                                                                                                                                                                                                                                                                                                                                                                                                                                                                                                                                                                                                                                                                                                                                                                                                                                                                                                                                                                                                                                                                                                                |     |                       |  |
| <u> </u>         |   | 101                                                                                                                                                                                                                                                                                                                                                                                                                                                                                                                                                                                                                                                                                                                                                                                                                                                                                                                                                                                                                                                                                                                                                                                                                                                                                                                                                                                                                                                                                                                                                                                                                                                                                                                                                                                                                                                                                                                                                                                                                                                                                                                            |     | cm)                   |  |
| 8 13/16"(22.4cm) | ١ |                                                                                                                                                                                                                                                                                                                                                                                                                                                                                                                                                                                                                                                                                                                                                                                                                                                                                                                                                                                                                                                                                                                                                                                                                                                                                                                                                                                                                                                                                                                                                                                                                                                                                                                                                                                                                                                                                                                                                                                                                                                                                                                                | וֹל | 11 13/16"(30 cm)      |  |
| 6"(22            |   |                                                                                                                                                                                                                                                                                                                                                                                                                                                                                                                                                                                                                                                                                                                                                                                                                                                                                                                                                                                                                                                                                                                                                                                                                                                                                                                                                                                                                                                                                                                                                                                                                                                                                                                                                                                                                                                                                                                                                                                                                                                                                                                                |     | 13/16                 |  |
| 13/1             | , |                                                                                                                                                                                                                                                                                                                                                                                                                                                                                                                                                                                                                                                                                                                                                                                                                                                                                                                                                                                                                                                                                                                                                                                                                                                                                                                                                                                                                                                                                                                                                                                                                                                                                                                                                                                                                                                                                                                                                                                                                                                                                                                                |     | <b>↓</b> <del>←</del> |  |
| ∞ ¯              |   | <b>←</b> C →                                                                                                                                                                                                                                                                                                                                                                                                                                                                                                                                                                                                                                                                                                                                                                                                                                                                                                                                                                                                                                                                                                                                                                                                                                                                                                                                                                                                                                                                                                                                                                                                                                                                                                                                                                                                                                                                                                                                                                                                                                                                                                                   |     |                       |  |
|                  |   | <b>◄</b> ——B——                                                                                                                                                                                                                                                                                                                                                                                                                                                                                                                                                                                                                                                                                                                                                                                                                                                                                                                                                                                                                                                                                                                                                                                                                                                                                                                                                                                                                                                                                                                                                                                                                                                                                                                                                                                                                                                                                                                                                                                                                                                                                                                 | -   |                       |  |
|                  | ^ | If although the control of the charles of the charl |     |                       |  |