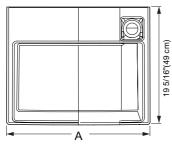

## **ROUGH-IN DIMENSIONS**

|                  |   |                                                                                                                                                                                                                                                                                                                                                                                                                                                                                                                                                                                                                                                                                                                                                                                                                                                                                                                                                                                                                                                                                                                                                                                                                                                                                                                                                                                                                                                                                                                                                                                                                                                                                                                                                                                                                                                                                                                                                                                                                                                                                                                                | _   |                       |  |
|------------------|---|--------------------------------------------------------------------------------------------------------------------------------------------------------------------------------------------------------------------------------------------------------------------------------------------------------------------------------------------------------------------------------------------------------------------------------------------------------------------------------------------------------------------------------------------------------------------------------------------------------------------------------------------------------------------------------------------------------------------------------------------------------------------------------------------------------------------------------------------------------------------------------------------------------------------------------------------------------------------------------------------------------------------------------------------------------------------------------------------------------------------------------------------------------------------------------------------------------------------------------------------------------------------------------------------------------------------------------------------------------------------------------------------------------------------------------------------------------------------------------------------------------------------------------------------------------------------------------------------------------------------------------------------------------------------------------------------------------------------------------------------------------------------------------------------------------------------------------------------------------------------------------------------------------------------------------------------------------------------------------------------------------------------------------------------------------------------------------------------------------------------------------|-----|-----------------------|--|
|                  |   |                                                                                                                                                                                                                                                                                                                                                                                                                                                                                                                                                                                                                                                                                                                                                                                                                                                                                                                                                                                                                                                                                                                                                                                                                                                                                                                                                                                                                                                                                                                                                                                                                                                                                                                                                                                                                                                                                                                                                                                                                                                                                                                                |     |                       |  |
|                  |   | -                                                                                                                                                                                                                                                                                                                                                                                                                                                                                                                                                                                                                                                                                                                                                                                                                                                                                                                                                                                                                                                                                                                                                                                                                                                                                                                                                                                                                                                                                                                                                                                                                                                                                                                                                                                                                                                                                                                                                                                                                                                                                                                              | Ħ   |                       |  |
|                  |   |                                                                                                                                                                                                                                                                                                                                                                                                                                                                                                                                                                                                                                                                                                                                                                                                                                                                                                                                                                                                                                                                                                                                                                                                                                                                                                                                                                                                                                                                                                                                                                                                                                                                                                                                                                                                                                                                                                                                                                                                                                                                                                                                |     |                       |  |
| <u> </u>         |   | 101                                                                                                                                                                                                                                                                                                                                                                                                                                                                                                                                                                                                                                                                                                                                                                                                                                                                                                                                                                                                                                                                                                                                                                                                                                                                                                                                                                                                                                                                                                                                                                                                                                                                                                                                                                                                                                                                                                                                                                                                                                                                                                                            |     | cm)                   |  |
| 8 13/16"(22.4cm) | ١ |                                                                                                                                                                                                                                                                                                                                                                                                                                                                                                                                                                                                                                                                                                                                                                                                                                                                                                                                                                                                                                                                                                                                                                                                                                                                                                                                                                                                                                                                                                                                                                                                                                                                                                                                                                                                                                                                                                                                                                                                                                                                                                                                | וֹל | 11 13/16"(30 cm)      |  |
| 6"(22            |   |                                                                                                                                                                                                                                                                                                                                                                                                                                                                                                                                                                                                                                                                                                                                                                                                                                                                                                                                                                                                                                                                                                                                                                                                                                                                                                                                                                                                                                                                                                                                                                                                                                                                                                                                                                                                                                                                                                                                                                                                                                                                                                                                |     | 13/16                 |  |
| 13/1             | , |                                                                                                                                                                                                                                                                                                                                                                                                                                                                                                                                                                                                                                                                                                                                                                                                                                                                                                                                                                                                                                                                                                                                                                                                                                                                                                                                                                                                                                                                                                                                                                                                                                                                                                                                                                                                                                                                                                                                                                                                                                                                                                                                |     | <b>↓</b> <del>←</del> |  |
| ∞ ¯              |   | <b>←</b> C →                                                                                                                                                                                                                                                                                                                                                                                                                                                                                                                                                                                                                                                                                                                                                                                                                                                                                                                                                                                                                                                                                                                                                                                                                                                                                                                                                                                                                                                                                                                                                                                                                                                                                                                                                                                                                                                                                                                                                                                                                                                                                                                   |     |                       |  |
|                  |   | <b>◄</b> ——B——                                                                                                                                                                                                                                                                                                                                                                                                                                                                                                                                                                                                                                                                                                                                                                                                                                                                                                                                                                                                                                                                                                                                                                                                                                                                                                                                                                                                                                                                                                                                                                                                                                                                                                                                                                                                                                                                                                                                                                                                                                                                                                                 | -   |                       |  |
|                  | ^ | If although the control of the charles of the charl |     |                       |  |