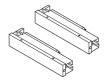

## **CLEANING INSTRUCTIONS**

| SPARE PARTS |                             |                                           |      |                             |                                   |  |  |  |  |  |
|-------------|-----------------------------|-------------------------------------------|------|-----------------------------|-----------------------------------|--|--|--|--|--|
| S.NO        | PART NUMBER<br>600MM/1000MM | DESCRIPTION                               | S.NO | PART NUMBER<br>600MM/1000MM | DESCRIPTION                       |  |  |  |  |  |
| 1.          | 1317090/1317098             | Lacquered carcass w/ brackets no drawers. | 6.   | 1311437                     | 2 invisible runners<br>L270       |  |  |  |  |  |
| 2.          | 1317091/1317099             | Lacquered front + 4adjustable nuts        | 7.   | 1317038                     | Adjusting bar                     |  |  |  |  |  |
| 3.          | 1317092/1317100             | Wood drawer + front +<br>4nuts + 4screws  | 8.   | 1317094                     | M8 Installation Kit               |  |  |  |  |  |
| 4.          | 1317093/1317101             | Complete accessories drawer               | 9.   | 1317095                     | Installation kit(for steel plate) |  |  |  |  |  |
| 5.          | 1311436                     | 2 invisible runners L350                  |      |                             |                                   |  |  |  |  |  |

LACQUERED CARCASS W/ BRACKETS NO DRAWERS

LACQUERED FRONT + 4 ADJUSTABLE NUTS

WOOD DRAWER + FRONT + 4 NUTS + 4 SCREWS

COMPLETE ACCESSO-RIES DRAWER

2 INVISIBLE RUNNERS L350

2 INVISIBLE RUNNERS L270

INSTALLATION KIT (FOR STEEL PLATE)