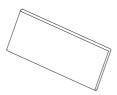

## **CLEANING INSTRUCTIONS**

| SPARE PARTS |                             |                                           |      |                             |                                   |  |  |  |  |  |
|-------------|-----------------------------|-------------------------------------------|------|-----------------------------|-----------------------------------|--|--|--|--|--|
| S.NO        | PART NUMBER<br>600MM/1000MM | DESCRIPTION                               | S.NO | PART NUMBER<br>600MM/1000MM | DESCRIPTION                       |  |  |  |  |  |
| 1.          | 1317090/1317098             | Lacquered carcass w/ brackets no drawers. | 6.   | 1311437                     | 2 invisible runners<br>L270       |  |  |  |  |  |
| 2.          | 1317091/1317099             | Lacquered front + 4adjustable nuts        | 7.   | 1317038                     | Adjusting bar                     |  |  |  |  |  |
| 3.          | 1317092/1317100             | Wood drawer + front +<br>4nuts + 4screws  | 8.   | 1317094                     | M8 Installation Kit               |  |  |  |  |  |
| 4.          | 1317093/1317101             | Complete accessories drawer               | 9.   | 1317095                     | Installation kit(for steel plate) |  |  |  |  |  |
| 5.          | 1311436                     | 2 invisible runners L350                  |      |                             |                                   |  |  |  |  |  |

LACQUERED CARCASS W/ BRACKETS NO DRAWERS

LACQUERED FRONT + 4 ADJUSTABLE NUTS

WOOD DRAWER + FRONT + 4 NUTS + 4 SCREWS

COMPLETE ACCESSO-RIES DRAWER

2 INVISIBLE RUNNERS L350

2 INVISIBLE RUNNERS L270

INSTALLATION KIT (FOR STEEL PLATE)