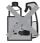

## **CLEANING INSTRUCTIONS**

| SPARE PARTS |                             |                                           |      |                             |                                   |  |  |  |  |  |
|-------------|-----------------------------|-------------------------------------------|------|-----------------------------|-----------------------------------|--|--|--|--|--|
| S.NO        | PART NUMBER<br>600MM/1000MM | DESCRIPTION                               | S.NO | PART NUMBER<br>600MM/1000MM | DESCRIPTION                       |  |  |  |  |  |
| 1.          | 1317090/1317098             | Lacquered carcass w/ brackets no drawers. | 6.   | 1311437                     | 2 invisible runners<br>L270       |  |  |  |  |  |
| 2.          | 1317091/1317099             | Lacquered front + 4adjustable nuts        | 7.   | 1317038                     | Adjusting bar                     |  |  |  |  |  |
| 3.          | 1317092/1317100             | Wood drawer + front +<br>4nuts + 4screws  | 8.   | 1317094                     | M8 Installation Kit               |  |  |  |  |  |
| 4.          | 1317093/1317101             | Complete accessories drawer               | 9.   | 1317095                     | Installation kit(for steel plate) |  |  |  |  |  |
| 5.          | 1311436                     | 2 invisible runners L350                  |      |                             |                                   |  |  |  |  |  |

LACQUERED CARCASS W/ BRACKETS NO DRAWERS

LACQUERED FRONT + 4 ADJUSTABLE NUTS

WOOD DRAWER + FRONT + 4 NUTS + 4 SCREWS

COMPLETE ACCESSO-RIES DRAWER

2 INVISIBLE RUNNERS L350

2 INVISIBLE RUNNERS L270

INSTALLATION KIT (FOR STEEL PLATE)