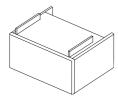

## **CLEANING INSTRUCTIONS**

| SPARE PARTS |                             |                                           |      |                             |                                   |  |  |  |  |  |
|-------------|-----------------------------|-------------------------------------------|------|-----------------------------|-----------------------------------|--|--|--|--|--|
| S.NO        | PART NUMBER<br>600MM/1000MM | DESCRIPTION                               | S.NO | PART NUMBER<br>600MM/1000MM | DESCRIPTION                       |  |  |  |  |  |
| 1.          | 1317090/1317098             | Lacquered carcass w/ brackets no drawers. | 6.   | 1311437                     | 2 invisible runners<br>L270       |  |  |  |  |  |
| 2.          | 1317091/1317099             | Lacquered front + 4adjustable nuts        | 7.   | 1317038                     | Adjusting bar                     |  |  |  |  |  |
| 3.          | 1317092/1317100             | Wood drawer + front +<br>4nuts + 4screws  | 8.   | 1317094                     | M8 Installation Kit               |  |  |  |  |  |
| 4.          | 1317093/1317101             | Complete accessories drawer               | 9.   | 1317095                     | Installation kit(for steel plate) |  |  |  |  |  |
| 5.          | 1311436                     | 2 invisible runners L350                  |      |                             |                                   |  |  |  |  |  |

LACQUERED CARCASS W/ BRACKETS NO DRAWERS

LACQUERED FRONT + 4 ADJUSTABLE NUTS

WOOD DRAWER + FRONT + 4 NUTS + 4 SCREWS

COMPLETE ACCESSO-RIES DRAWER

2 INVISIBLE RUNNERS L350

2 INVISIBLE RUNNERS L270

INSTALLATION KIT (FOR STEEL PLATE)