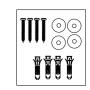

## **CLEANING INSTRUCTIONS**

| SPARE PARTS |                             |                                           |      |                             |                                   |  |  |  |  |  |
|-------------|-----------------------------|-------------------------------------------|------|-----------------------------|-----------------------------------|--|--|--|--|--|
| S.NO        | PART NUMBER<br>600MM/1000MM | DESCRIPTION                               | S.NO | PART NUMBER<br>600MM/1000MM | DESCRIPTION                       |  |  |  |  |  |
| 1.          | 1317090/1317098             | Lacquered carcass w/ brackets no drawers. | 6.   | 1311437                     | 2 invisible runners<br>L270       |  |  |  |  |  |
| 2.          | 1317091/1317099             | Lacquered front + 4adjustable nuts        | 7.   | 1317038                     | Adjusting bar                     |  |  |  |  |  |
| 3.          | 1317092/1317100             | Wood drawer + front +<br>4nuts + 4screws  | 8.   | 1317094                     | M8 Installation Kit               |  |  |  |  |  |
| 4.          | 1317093/1317101             | Complete accessories drawer               | 9.   | 1317095                     | Installation kit(for steel plate) |  |  |  |  |  |
| 5.          | 1311436                     | 2 invisible runners L350                  |      |                             |                                   |  |  |  |  |  |

M8 Installation Kit

\* Not included in 600mm vanity size.