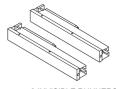

## **CLEANING INSTRUCTIONS**

| SPARE PARTS |                             |                                           |      |                             |                                   |  |  |  |  |  |
|-------------|-----------------------------|-------------------------------------------|------|-----------------------------|-----------------------------------|--|--|--|--|--|
| S.NO        | PART NUMBER<br>600MM/1000MM | DESCRIPTION                               | S.NO | PART NUMBER<br>600MM/1000MM | DESCRIPTION                       |  |  |  |  |  |
| 1.          | 1317090/1317098             | Lacquered carcass w/ brackets no drawers. | 6.   | 1311437                     | 2 invisible runners<br>L270       |  |  |  |  |  |
| 2.          | 1317091/1317099             | Lacquered front + 4adjustable nuts        | 7.   | 1317038                     | Adjusting bar                     |  |  |  |  |  |
| 3.          | 1317092/1317100             | Wood drawer + front +<br>4nuts + 4screws  | 8.   | 1317094                     | M8 Installation Kit               |  |  |  |  |  |
| 4.          | 1317093/1317101             | Complete accessories drawer               | 9.   | 1317095                     | Installation kit(for steel plate) |  |  |  |  |  |
| 5.          | 1311436                     | 2 invisible runners L350                  |      |                             |                                   |  |  |  |  |  |

LACQUERED CARCASS W/ BRACKETS NO DRAWERS

LACQUERED FRONT + 4 ADJUSTABLE NUTS

WOOD DRAWER + FRONT + 4 NUTS + 4 SCREWS

COMPLETE ACCESSO-RIES DRAWER

2 INVISIBLE RUNNERS L350

2 INVISIBLE RUNNERS L270

INSTALLATION KIT (FOR STEEL PLATE)