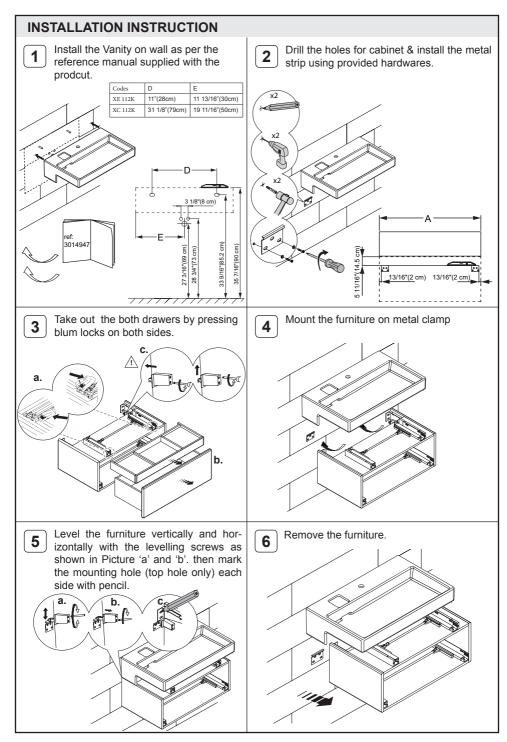

he charl |     |                       |  |

| Furniture Length Size |                |               |                |  |  |  |  |  |
|-----------------------|----------------|---------------|----------------|--|--|--|--|--|
| Codes                 | 20332IN-*      | 20270IN-*     | 20274IN-*      |  |  |  |  |  |
| А                     | 23 5/8"(60)    | 31 1/8"(79)   | 39 3/8"(100)   |  |  |  |  |  |
| В                     | 23 9/16"(59.8) | 31 7/8"(79.8) | 39 5/16"(99.8) |  |  |  |  |  |
| С                     | 20 1/16"(51)   | 28 1/8"(71.4) | 35 13/16"(91)  |  |  |  |  |  |



- All dimesnions are in Inch(cm).
- Fixture dimensions are nominal and conform to tolerances as per ASME Standard A112.19.2M.
- Product illustrations shown are representive only; actual products may vary.





## **CARE AND CLEANING**

## **BATHROOM FURNITURE**

Thank you for choosing Kohler furniture. If installed and cared for as indicated, this piece will last for many years. The guarantee only applies to products that are installed and maintained according to the care and installation instructions below.

#### **General Recommendations**

- Please check that the furniture has no defect prior to installation. Any complaint made regarding such an issue after installation will be rejected.
- Though Kohler cabinets are resistant to water and humidity but protection from water and humidity will increase the life of the product. Therefore, take care of the product as below:
- As with any furniture with wood fiber panels, an overly-high level of humidity may damage the product. All furniture mu