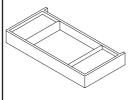

## **CLEANING INSTRUCTIONS**

| SPARE PARTS |                             |                                           |      |                             |                                   |  |  |  |  |  |
|-------------|-----------------------------|-------------------------------------------|------|-----------------------------|-----------------------------------|--|--|--|--|--|
| S.NO        | PART NUMBER<br>600MM/1000MM | DESCRIPTION                               | S.NO | PART NUMBER<br>600MM/1000MM | DESCRIPTION                       |  |  |  |  |  |
| 1.          | 1317090/1317098             | Lacquered carcass w/ brackets no drawers. | 6.   | 1311437                     | 2 invisible runners<br>L270       |  |  |  |  |  |
| 2.          | 1317091/1317099             | Lacquered front + 4adjustable nuts        | 7.   | 1317038                     | Adjusting bar                     |  |  |  |  |  |
| 3.          | 1317092/1317100             | Wood drawer + front +<br>4nuts + 4screws  | 8.   | 1317094                     | M8 Installation Kit               |  |  |  |  |  |
| 4.          | 1317093/1317101             | Complete accessories drawer               | 9.   | 1317095                     | Installation kit(for steel plate) |  |  |  |  |  |
| 5.          | 1311436                     | 2 invisible runners L350                  |      |                             |                                   |  |  |  |  |  |

LACQUERED CARCASS W/ BRACKETS NO DRAWERS

LACQUERED FRONT + 4 ADJUSTABLE NUTS

WOOD DRAWER + FRONT + 4 NUTS + 4 SCREWS

COMPLETE ACCESSO-RIES DRAWER

2 INVISIBLE RUNNERS L350

2 INVISIBLE RUNNERS L270

INSTALLATION KIT (FOR STEEL PLATE)