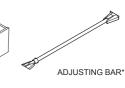

## **CLEANING INSTRUCTIONS**

| SPARE PARTS |                             |                                           |      |                             |                                   |  |  |  |  |  |
|-------------|-----------------------------|-------------------------------------------|------|-----------------------------|-----------------------------------|--|--|--|--|--|
| S.NO        | PART NUMBER<br>600MM/1000MM | DESCRIPTION                               | S.NO | PART NUMBER<br>600MM/1000MM | DESCRIPTION                       |  |  |  |  |  |
| 1.          | 1317090/1317098             | Lacquered carcass w/ brackets no drawers. | 6.   | 1311437                     | 2 invisible runners<br>L270       |  |  |  |  |  |
| 2.          | 1317091/1317099             | Lacquered front + 4adjustable nuts        | 7.   | 1317038                     | Adjusting bar                     |  |  |  |  |  |
| 3.          | 1317092/1317100             | Wood drawer + front +<br>4nuts + 4screws  | 8.   | 1317094                     | M8 Installation Kit               |  |  |  |  |  |
| 4.          | 1317093/1317101             | Complete accessories drawer               | 9.   | 1317095                     | Installation kit(for steel plate) |  |  |  |  |  |
| 5.          | 1311436                     | 2 invisible runners L350                  |      |                             |                                   |  |  |  |  |  |

LACQUERED CARCASS W/ BRACKETS NO DRAWERS

LACQUERED FRONT + 4 ADJUSTABLE NUTS

WOOD DRAWER + FRONT + 4 NUTS + 4 SCREWS

COMPLETE ACCESSO-RIES DRAWER

2 INVISIBLE RUNNERS L350

2 INVISIBLE RUNNERS L270

INSTALLATION KIT (FOR STEEL PLATE)

M8 Installation Kit

\* Not included in 600mm vanity size.