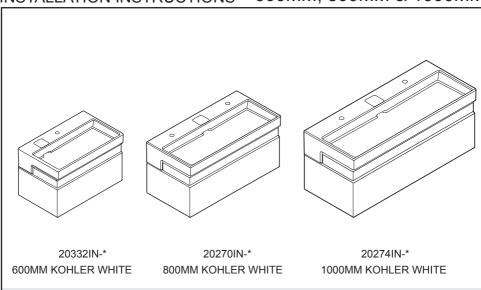

# TERRACE™ VANITY INSTALLATION INSTRUCTIONS 600MM, 800MM & 1000MM

| Furniture Length Size |                |               |                |  |  |  |  |  |
|-----------------------|----------------|---------------|----------------|--|--|--|--|--|
| Codes                 | 20332IN-*      | 20270IN-*     | 20274IN-*      |  |  |  |  |  |
| А                     | 23 5/8"(60)    | 31 1/8"(79)   | 39 3/8"(100)   |  |  |  |  |  |
| В                     | 23 9/16"(59.8) | 31 7/8"(79.8) | 39 5/16"(99.8) |  |  |  |  |  |
| С                     | 20 1/16"(51)   | 28 1/8"(71.4) | 35 13/16"(91)  |  |  |  |  |  |