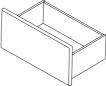

## **CLEANING INSTRUCTIONS**

| SPARE PARTS |                             |                                           |      |                             |                                   |  |  |  |  |  |
|-------------|-----------------------------|-------------------------------------------|------|-----------------------------|-----------------------------------|--|--|--|--|--|
| S.NO        | PART NUMBER<br>600MM/1000MM | DESCRIPTION                               | S.NO | PART NUMBER<br>600MM/1000MM | DESCRIPTION                       |  |  |  |  |  |
| 1.          | 1317090/1317098             | Lacquered carcass w/ brackets no drawers. | 6.   | 1311437                     | 2 invisible runners<br>L270       |  |  |  |  |  |
| 2.          | 1317091/1317099             | Lacquered front + 4adjustable nuts        | 7.   | 1317038                     | Adjusting bar                     |  |  |  |  |  |
| 3.          | 1317092/1317100             | Wood drawer + front +<br>4nuts + 4screws  | 8.   | 1317094                     | M8 Installation Kit               |  |  |  |  |  |
| 4.          | 1317093/1317101             | Complete accessories drawer               | 9.   | 1317095                     | Installation kit(for steel plate) |  |  |  |  |  |
| 5.          | 1311436                     | 2 invisible runners L350                  |      |                             |                                   |  |  |  |  |  |

LACQUERED CARCASS W/ BRACKETS NO DRAWERS

LACQUERED FRONT + 4 ADJUSTABLE NUTS

WOOD DRAWER + FRONT + 4 NUTS + 4 SCREWS

COMPLETE ACCESSO-RIES DRAWER

2 INVISIBLE RUNNERS L350

2 INVISIBLE RUNNERS L270

INSTALLATION KIT (FOR STEEL PLATE)