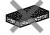

## **CLEANING INSTRUCTIONS**

| SPARE PARTS |                             |                                           |      |                             |                                   |  |  |  |  |  |
|-------------|-----------------------------|-------------------------------------------|------|-----------------------------|-----------------------------------|--|--|--|--|--|
| S.NO        | PART NUMBER<br>600MM/1000MM | DESCRIPTION                               | S.NO | PART NUMBER<br>600MM/1000MM | DESCRIPTION                       |  |  |  |  |  |
| 1.          | 1317090/1317098             | Lacquered carcass w/ brackets no drawers. | 6.   | 1311437                     | 2 invisible runners<br>L270       |  |  |  |  |  |
| 2.          | 1317091/1317099             | Lacquered front + 4adjustable nuts        | 7.   | 1317038                     | Adjusting bar                     |  |  |  |  |  |
| 3.          | 1317092/1317100             | Wood drawer + front +<br>4nuts + 4screws  | 8.   | 1317094                     | M8 Installation Kit               |  |  |  |  |  |
| 4.          | 1317093/1317101             | Complete accessories drawer               | 9.   | 1317095                     | Installation kit(for steel plate) |  |  |  |  |  |
| 5.          | 1311436                     | 2 invisible runners L350                  |      |                             |                                   |  |  |  |  |  |

M8 Installation Kit

\* Not included in 600mm vanity size.